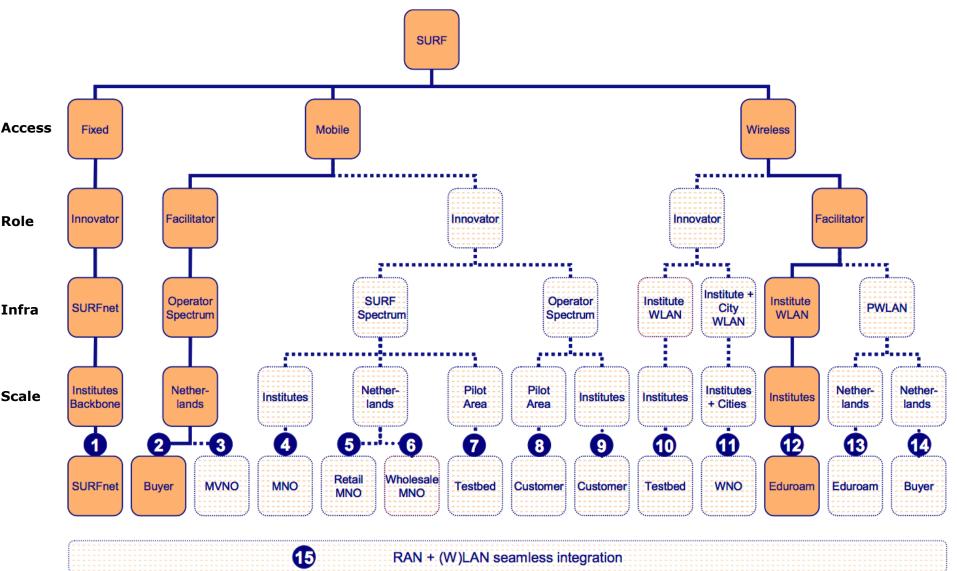

enerate over 20% of mobile data traffic
- 5. Smartphones ~ 13% of total global handsets but they represent over 78% of total global handset traffic
- 6. Average smartphone usage doubled in 2010

source: Cisco Visual Networking Index - Feb. 2011



### **Increased capabilities**





1x Month





24x



60x



122x





515x



# SURFnet's wireless ambition



Mission: to allow students, researchers and employees to collaborate, research, learn anytime and anywhere they seem fit!

- Anytime, anywhere, any\* are broad concepts
- Access to resources: independent of network technologies & mobile operators (breaking the command & control philosophy)
- Start small and grow later: 4G trial
  - Start on a campus site
  - Partner with a national operator for 4G



# Landscape of mobile options







## Mobile workshop What do our customers want?



- Workshop took place on 11 March 2011
- Three user groups were invited:
  - 1. Researchers
  - 2. Teachers
  - 3. ICT departments
- Topics discussed
  - What are the current barriers?
  - What are your mobile desires / where do you dream about?

- Fear for degradation of Wi-Fi network
- Network planning is difficult
- New ways of studying and working; also outside buildings



# Conclusions Translate input to decisions



- 1. Start with the campus environment
- 2. Expedite the roll-out of the Wi-Fi **n-variant** for solving urgent pains
- 3. Work-out solutions to address outdoor coverage and coverage on remote locations
  - LTE, CR,...

#### **Positioning**

- Position outdoor solution as add-on to Wi-Fi
- Consider outdoor solution as