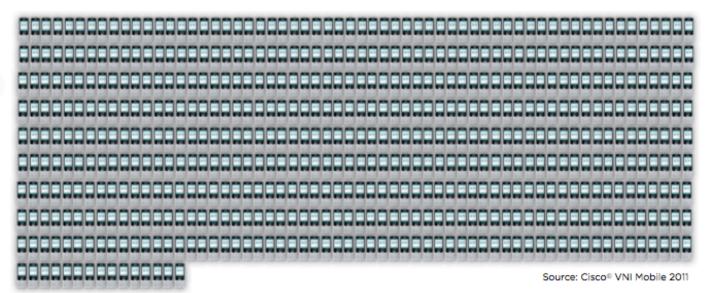

#### **Mobile facts**

- 1. Global mobile data traffic growth nearly tripling for the third year in a row
- 2. Mobile data traffic in 2010 more than 3 \* global Internet traffic in 2000
- 3. Mobile network connection speeds doubled in 2010
- 4. Top 1% of mobile data subscribers generate over 20% of mobile data traffic
- 5. Smartphones ~ 13% of total global handsets but they represent over 78% of total global handset traffic
- 6. Average smartphone usage doubled in 2010

source: Cisco Visual Networking Index - Feb. 2011