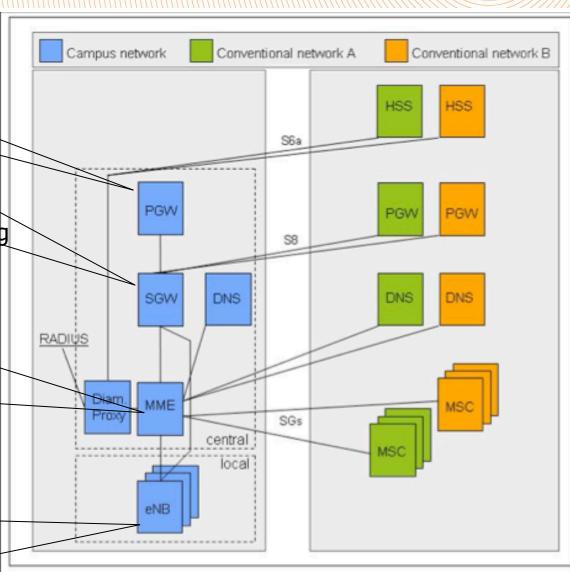

### Possible architecture

IP-address allocation, transp. level packet marking, service level charging, rate enforce

Handover, 3G fall-back, initiation of network triggered service requests, Packet routing and forwarding

initiation of network triggered service requests Packet routing and forw., Authentication, roaming, GW selection

Radio Resource Management IP header compression and encryption of user data, measurements,...