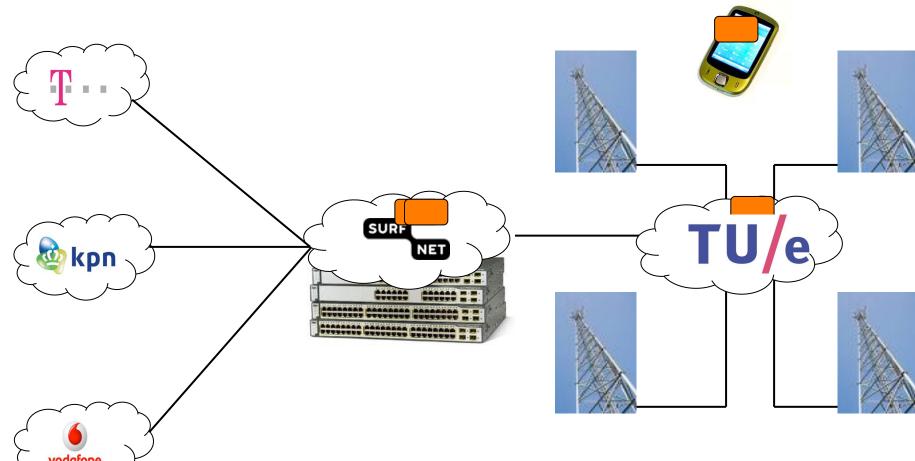

## Option 2: "Do it yourself +'

NET

- 1. Install 4G antenna's on strategic locations around the campus
- 2. The 4G antenna's transmit & receive on frequencies of cooperating Dutch network operators
- 3. The antenna's are connected to equipment located at SURFnet.
- 4. Solely data; neither voice, nor text messages

### Option "Do it yourself"

### Possible architecture

IP-address allocation, transp. level packet marking, service level charging, rate enforce

Handover, 3G fall-back, initiation of network triggered service requests, Packet routing and forwarding

initiation of network triggered service requests Packet routing and forw., Authentication, roaming, GW selection

Radio Resource Management IP header compression and encryption of user data, measurements,...